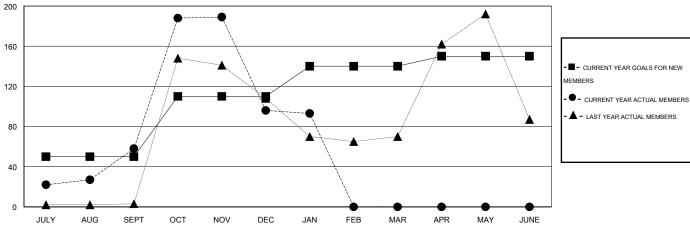

## GOALS AND ACTUAL MEMBERS CUMULATIVE

| DROPPED CLUBS: 1 |     |
|------------------|-----|
| DROPPED MEMBERS  |     |
| DECEASED         | 1   |
| CLUB CANCELLED   | 0   |
| OTHER            | 186 |
| TOTAL            | 187 |

|   |                       |                    | Members               |                              |                             |  |  |  |
|---|-----------------------|--------------------|-----------------------|------------------------------|-----------------------------|--|--|--|
| ▮ | RESULTS FOR 2013-2014 |                    |                       |                              |                             |  |  |  |
|   | QUARTER               | NEW MEMBER<br>GOAL | ACTUAL NEW<br>MEMBERS | ACTUAL<br>DROPPED<br>MEMBERS | ACTUAL NET<br>GAIN/<br>LOSS |  |  |  |
|   | JULY/AUG/SEPT         | 50                 | 104                   | 46                           | 58                          |  |  |  |
| l | OCT/NOV/DEC           | 60                 | 151                   | 113                          | 38                          |  |  |  |
| l | JAN/FEB/MAR           | 30                 | 25                    | 28                           | -3                          |  |  |  |
| l | APR/MAY/JUNE          | 10                 | 0                     | 0                            | 0                           |  |  |  |