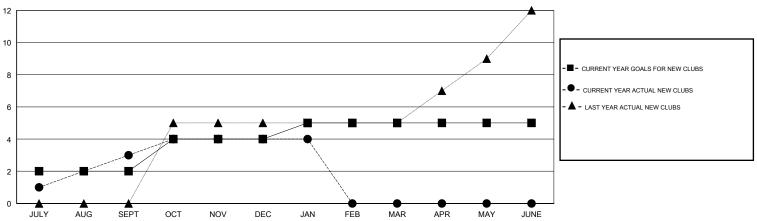

## GOALS AND ACTUAL NEW CLUBS CUMULATIVE

## District 307B1

Results as of: 2/17/2014 11:17:44AM

JUSWAN TJOE **LOCATION INDONESIA**  $\mathsf{GMT}\;\mathsf{CA}\;7$ 

|                       |                  | Clubs               |                            |                             |  |  |
|-----------------------|------------------|---------------------|----------------------------|-----------------------------|--|--|
| RESULTS FOR 2013-2014 |                  |                     |                            |                             |  |  |
| QUARTER               | NEW CLUB<br>GOAL | ACTUAL NEW<br>CLUBS | ACTUAL<br>DROPPED<br>CLUBS | ACTUAL NET<br>GAIN/<br>LOSS |  |  |
| JULY/AUG/SEPT         | 2                | 3                   | 1                          | 2                           |  |  |
| OCT/NOV/DEC           | 2                | 1                   | 0                          | 1                           |  |  |
| JAN/FEB/MAR           | 1                | 0                   | 0                          | 0                           |  |  |
| APR/MAY/JUNE          | 0                | 0                   | 0                          | 0                           |  |  |
|                       |                  |                     |                            |                             |  |  |